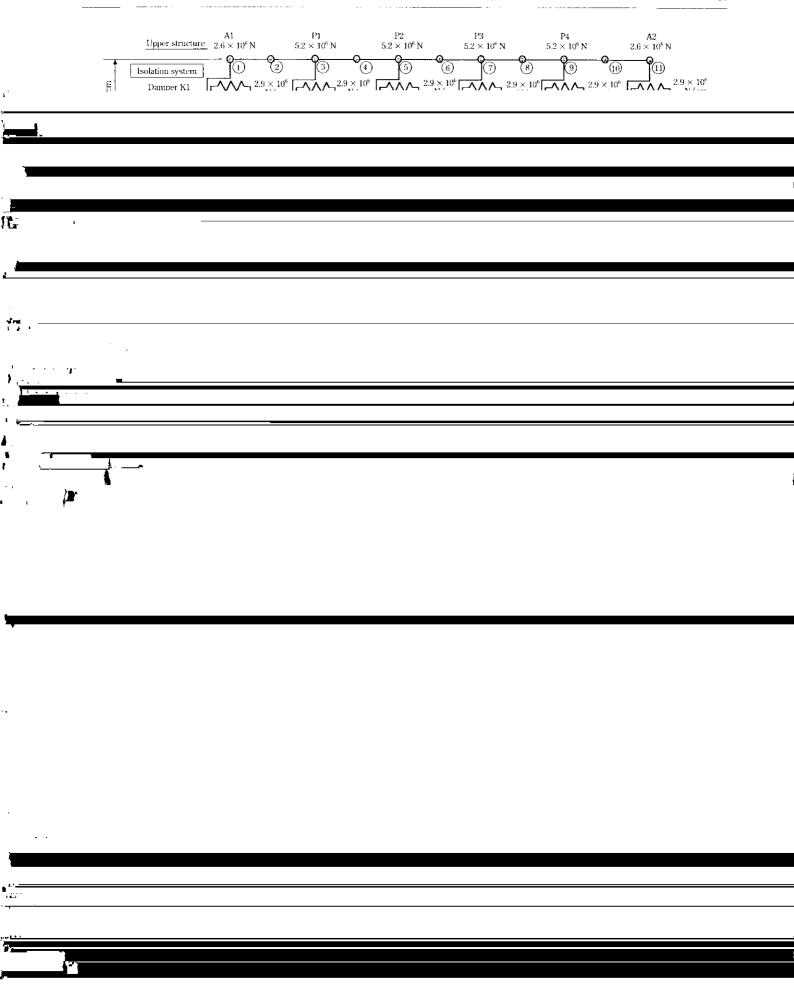

## 4 免震装置の最適化

(Mmax/My) の関係を Fig. 9 に示す。なお Mmax, My は各々基部 に生じた最大曲げモーメント、降伏曲げモーメントである。神戸海 洋気象台 NS, レベル 2 どちらの地震波に対しても、半径 R が 100 cm 以下では半径が大きくなるにつれて曲げモーメント比は小さく

| <u></u>                                          |                                                                           |
|--------------------------------------------------|---------------------------------------------------------------------------|
| .71                                              | <u>,                                      </u>                            |
|                                                  |                                                                           |
|                                                  |                                                                           |
|                                                  |                                                                           |
|                                                  |                                                                           |
| -                                                |                                                                           |
| · 11 · · ·                                       |                                                                           |
|                                                  |                                                                           |
|                                                  |                                                                           |
|                                                  |                                                                           |
|                                                  |                                                                           |
|                                                  |                                                                           |
|                                                  |                                                                           |
|                                                  |                                                                           |
| -                                                |                                                                           |
| P                                                |                                                                           |
| •                                                |                                                                           |
|                                                  |                                                                           |
|                                                  |                                                                           |
|                                                  |                                                                           |
|                                                  |                                                                           |
| <del>-                                    </del> |                                                                           |
|                                                  | 各重相関し」で試え点筋も極端は、同心ではアルトとでは何での名称。 いんがんしゃ デュッケーな衝水の見ぬはだけ じがてい にしてみれき ロ      |
| ····                                             | 各種状態し」ではも次調を機能は、Weithelic H- ドナモ朝エの名材。 1、統合し、人 デッフ な衝水の型改乱送りまじがエン・に、テム相より |
| <u> </u>                                         |                                                                           |
| • •                                              |                                                                           |
| _1_                                              |                                                                           |
|                                                  |                                                                           |
| •                                                |                                                                           |
|                                                  |                                                                           |
| _                                                |                                                                           |
| <del>'</del>                                     |                                                                           |
| <u> </u>                                         | F                                                                         |
| -:<br>/*-                                        | -                                                                         |
| · •                                              |                                                                           |
|                                                  |                                                                           |
|                                                  |                                                                           |
| r                                                |                                                                           |
| Ķ. <del>,</del>                                  |                                                                           |
|                                                  |                                                                           |
| K. <del></del><br>■4 -                           |                                                                           |
| II                                               |                                                                           |
| II                                               |                                                                           |
|                                                  |                                                                           |
|                                                  |                                                                           |
|                                                  |                                                                           |
|                                                  |                                                                           |
|                                                  |                                                                           |
| II                                               |                                                                           |
|                                                  |                                                                           |
|                                                  |                                                                           |
|                                                  |                                                                           |
|                                                  |                                                                           |
|                                                  |                                                                           |
|                                                  |                                                                           |
|                                                  |                                                                           |
|                                                  |                                                                           |
|                                                  |                                                                           |
|                                                  |                                                                           |
|                                                  |                                                                           |
|                                                  |                                                                           |
|                                                  |                                                                           |
|                                                  |                                                                           |
|                                                  |                                                                           |
|                                                  | 。<br>· · · · · · · · · · · · · · · · · · ·                                |
|                                                  |                                                                           |
|                                                  |                                                                           |
|                                                  |                                                                           |
|                                                  |                                                                           |
|                                                  |                                                                           |
|                                                  |                                                                           |
|                                                  |                                                                           |
|                                                  |                                                                           |
|                                                  |                                                                           |
|                                                  |                                                                           |
|                                                  |                                                                           |