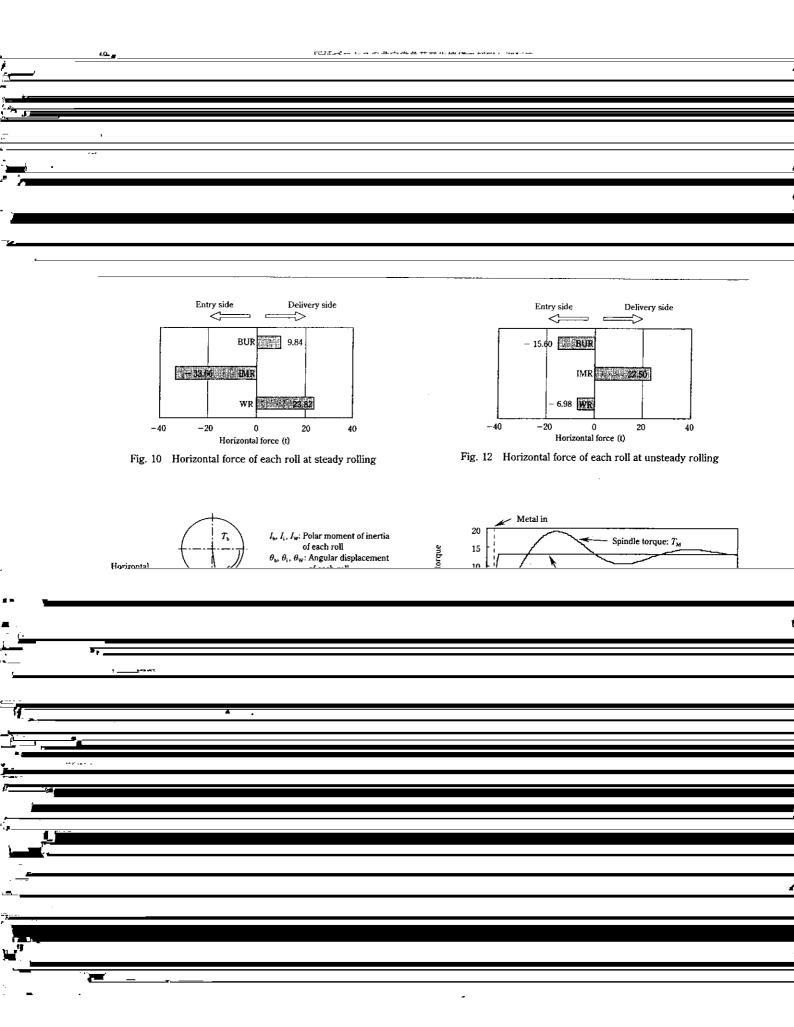

Analysis of Unsteady Load Mechanism in Strip Rolling Processes and Its Control in Commercial Line

۱.

要旨

数間圧延工場では 数 水 衝撃という亜冬件下において設備信

|                 | Rolling force : Q/2 | ue : <i>T</i> | Measuring points of<br>gap displacement |                |
|-----------------|---------------------|---------------|-----------------------------------------|----------------|
| _               |                     |               |                                         | WR : Work roll |
|                 |                     |               |                                         |                |
| ·               |                     |               |                                         |                |
|                 |                     |               |                                         |                |
|                 |                     |               |                                         |                |
| *               |                     |               |                                         |                |
| (· • •          |                     |               |                                         |                |
|                 |                     |               |                                         |                |
| ł               |                     |               |                                         |                |
| 2               |                     |               |                                         |                |
|                 |                     |               |                                         |                |
| <b>"</b>        |                     |               |                                         |                |
| <u> </u>        |                     |               |                                         |                |
|                 |                     |               |                                         |                |
|                 |                     |               |                                         |                |
| .6              |                     |               |                                         |                |
| _               |                     |               |                                         |                |
| ່<br>ບໍ         |                     |               |                                         |                |
|                 |                     |               |                                         |                |
|                 |                     |               |                                         |                |
|                 |                     |               |                                         |                |
|                 |                     |               |                                         |                |
|                 |                     |               |                                         |                |
| <u></u>         |                     |               |                                         |                |
|                 |                     |               |                                         |                |
|                 |                     |               |                                         |                |
|                 |                     |               |                                         |                |
| [ <sup>26</sup> |                     |               |                                         |                |
| [ <sup>74</sup> |                     |               |                                         |                |
|                 |                     |               |                                         |                |
| <u>.</u>        |                     |               |                                         |                |
|                 |                     |               |                                         |                |
| ₽<br>₽<br>1     |                     |               |                                         |                |
|                 |                     |               |                                         |                |
|                 |                     |               |                                         |                |
|                 |                     |               |                                         |                |
|                 |                     |               |                                         |                |
| ſ <u>,</u>      |                     |               |                                         |                |
|                 |                     |               |                                         |                |
| -               |                     |               |                                         |                |
| •               |                     |               |                                         |                |
|                 |                     |               |                                         |                |
| η               |                     |               |                                         |                |
|                 |                     |               |                                         |                |
|                 |                     |               |                                         |                |
|                 |                     |               |                                         | ·              |